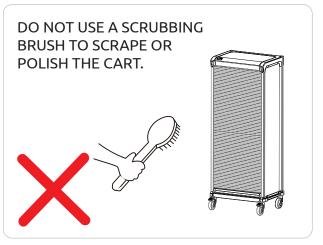

## CLEANING GUIDE

- Clean using warm water & neutral detergent on a disposable cloth.
- Cleaning can be performed with the most common detergents & disinfectants on the market.
- Avoid the usage of concentrated bleach, synthetic detergents, solvents, wax polishes or aerosol sprays.
- Disinfect with Chlorine (NaDCC) Disinfectant.
- Do not use Phenol-based disinfectants, e.g., cresol.
- Do not saturate to avoid accelerated corrosion use a damp cloth only.
- Continued wet or humidity could result in staining or corrosion!
- Dry with a lint-free cloth after wiping with clean water.
- No rubbing with scratching clothes or tools.
- Do not wash in automatic washing machine!