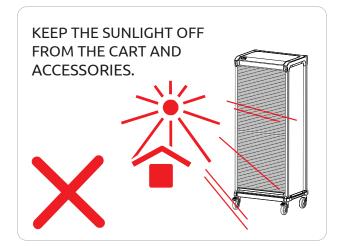

## CLEANING GUIDE

- Clean using warm water & neutral detergent on a disposable cloth.
- Cleaning can be performed with the most common detergents & disinfectants on the market.
- Avoid the usage of concentrated bleach, synthetic detergents, solvents, wax polishes or aerosol sprays.
- Disinfect with Chlorine (NaDCC) Disinfectant.
- Do not use Phenol-based disinfectants, e.g., cresol.
- Do not saturate to avoid accelerated corrosion use a damp cloth only.
- Continued wet or humidity could result in staining or corrosion!
- Dry with a lint-free cloth after wiping with clean water.
- No rubbing with scratching clothes or tools.
- Do not wash in automatic washing machine!