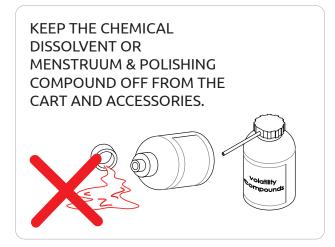

## CLEANING GUIDE

- Clean using warm water & neutral detergent on a disposable cloth.
- Cleaning can be performed with the most common detergents & disinfectants on the market.
- Avoid the usage of concentrated bleach, synthetic detergents, solvents, wax polishes or aerosol sprays.
- Disinfect with Chlorine (NaDCC) Disinfectant.
- Do not use Phenol-based disinfectants, e.g., cresol.
- Do not saturate to avoid accelerated corrosion use a damp cloth only.
- Continued wet or humidity could result in staining or corrosion!
- Dry with a lint-free cloth after wiping with clean water.
- No rubbing with scratching clothes or tools.
- Do not wash in automatic washing machine!