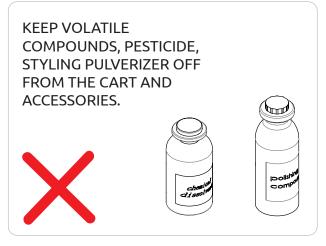

## CLEANING GUIDE

- Clean using warm water & neutral detergent on a disposable cloth.
- Cleaning can be performed with the most common detergents & disinfectants on the market.
- Avoid the usage of concentrated bleach, synthetic detergents, solvents, wax polishes or aerosol sprays.
- Disinfect with Chlorine (NaDCC) Disinfectant.
- Do not use Phenol-based disinfectants, e.g., cresol.
- Do not saturate to avoid accelerated corrosion use a damp cloth only.
- Continued wet or humidity could result in staining or corrosion!
- Dry with a lint-free cloth after wiping with clean water.
- No rubbing with scratching clothes or tools.
- Do not wash in automatic washing machine!