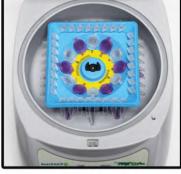

**Digital display and control** 

Unique COMBI-Rotor

The unique rotor design of the **MyFuge 12 Plus** eliminates the need to switch rotors (or use a separate centrifuge) when spinning both microtubes and PCR strips. The included, COMBI-Rotor allows for simultaneous centrifugation of up to 12 microtubes and/or 4 PCR strips.