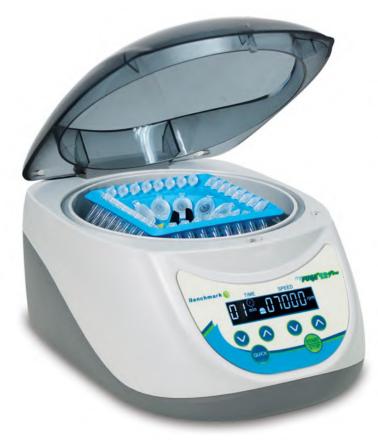

## MyFUGE 127145 Digital Mini Centrifuge

- Ge COMBI-Rotor™ for tubes and strips
  - + Digital control up to 7,000 rpm / 2,739 xg!
  - + Twice the capacity of traditional mini centrifuges
  - + Near silent operation
  - 🕂 Timer up to 99 mins.

**Digital display and control** 

Unique COMBI-Rotor

The unique rotor design of the **MyFuge 12 Plus** eliminates the need to switch rotors (or use a separate centrifuge) when spinning both microtubes and PCR strips. The included, COMBI-Rotor allows for simultaneous centrifugation of up to 12 microtubes and/or 4 PCR strips.

In addition, the MyFuge 12 Plus features a large digital display with adjustable speed (up to 7,000 rpm) and a digital timer. With built in rcf conversion, speed can be set/displayed in rpm or rcf.

The MyFuge 12 Plus combines power with intuitive functionality making it the perfect companion in any laboratory.