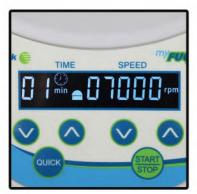

In addition, the MyFuge 12 Plus features a large digital display with adjustable speed (up to 7,000 rpm) and a digital timer. With built in rcf conversion, speed can be set/displayed in rpm or rcf.

The MyFuge 12 Plus combines power with intuitive functionality making it the perfect companion in any laboratory.

## **Technical Data**

|          | Speed:                 | 1,000 to 7,000rpm          |                     |
|----------|------------------------|----------------------------|---------------------|
|          | Max RCF:               | 2,739 xg                   |                     |
|          | Timer:                 | 0 to 59 sec / 1 to 99 min. |                     |
|          | Capacity:              | 12 x 1.5 / 2.0ml tubes     |                     |
|          |                        | 32 x 0.2ml PCR tubes       |                     |
|          |                        | 4 x PCR strips (8x0.2ml)   |                     |
|          | Dimensions:<br>(W×D×H) | 7.6 x 9 x 4.7 in           | 10 <sup>10101</sup> |
|          |                        | 19.4 x 23 x 12 cm          | ALL PROPERTY.       |
|          | Weight:                | 4.4 lbs / 2 kg             | The second          |
|          | Electrical:            | 100 to 240V, 50-60Hz       |                     |
|          | Warranty:              | 2 Years                    |                     |
| أاللته   | Warranty:              |                            |                     |
| $\Pi P'$ |                        |                            |                     |
|          |                        |                            |                     |