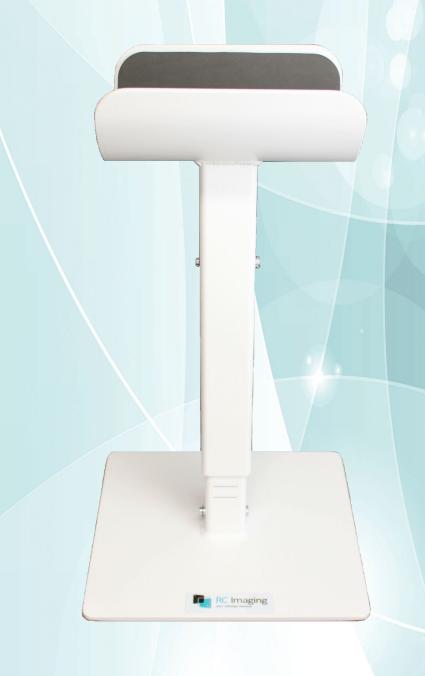

## Leg Positioning Stand

RC Imaging Leg
Positioning Stand
converts to 10 telescopic
locking positions for
effortless vertical
adjustments. Lined with
pressure sensitive closed
cell foam for patient
comfort, non-skid
rubber feet, and wide
steel base designed for
added stability. Ideal for
obtaining Dunn view
images and upright PCL
stress views.

- Cam-Stay technology with 10 locking positions.
- Closed cell PSA foam for easy cleaning and sanitation.
- Non-skid rubber feet for table grip.
- Wide powder coated steel base for patient stability.
- Weighs 5.6 lbs.
- Base Plate: 10 x 10 x .25 in.
- Min Height: 13.47 in.
- Max Height: 19.00 in.
- Leg Holder: 7.5 x 6 x .25 in.