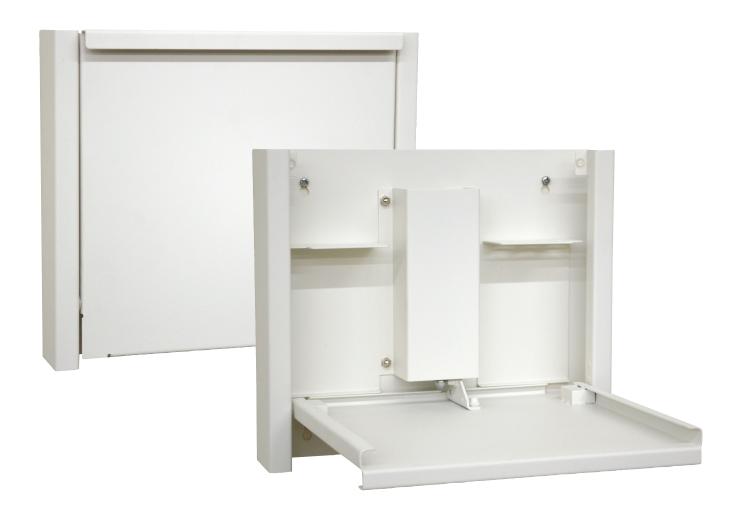

## Mini Wall Desk - #291508

Multi-purpose wall desk that is inexpensively priced and can accommodate a multitude of needs. It can be used in a patient room for the clinician to lay their tablet or chart while examining the patient. It can be used outside the patient room to place personal belonging while the clinician dons their personal protective equipment. It can be placed anywhere in the facility where there is a need for a quick and convenient work area. These units include a 5 year warranty.

- Door will remain open until given a nudge to start the closure
- Measures 12" H by 14" W by 2 1/2" D
- Includes 5 Year Warranty