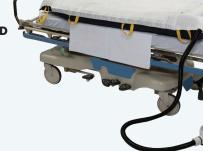

#### BreatheDRY™ BridgeAir™ Absorbent Protection Pads

BreatheDRY™ Breathable Absorbent Pads are a white, soft flat sheet with an absorbent layer and a waterproof breathable underside that stops fluid from getting through to equipment below and wicks away moisture to protect the patient's skin designed to be breathable and to manage climate control and preserve skin integrity.

#### SIZES AND SPECIFICATIONS

The BreatheDRY™ BridgeAir™ Absorbent Protection Pads provides a breathable, latex free absorbent layer that can be placed on top of the BridgeAir™ mattresses to stop fluids from getting through and protect a patient's skin while providing comfort.