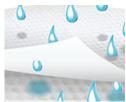

BreatheDRY <sup>™</sup> Absorbent Pads Contain 3 Layers of Protection:

- 1. Soft, non-woven air-permeable top layer is gentle on the skin of the very young to the very old, as well as vulnerable and fragile skin during periods of illness.
- 2. The super absorbent inner layer allows body fluids to be taken away from the skin. The fluids are locked in the inner layer to keep skin
- 3. The breathable, waterproof backing assists with the containment of fluid for safe disposal.