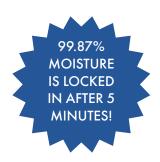

# **Breathable Backing**

touch in just minutes.

**Moisture Management** 

Preserving the micro-climate.

the BreatheDRY™ draws in

moisture. locks it away from

the skin and feels dry to the

Permits air flow with air permeable backsheet. Compatible with all pressure redistribution surfaces, including low air loss mattress therapy. 20 times more breathable than traditional blue underpads.