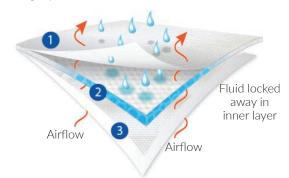

BreatheDRY <sup>™</sup> Absorbent Pads Contain 3 Layers of Protection:

- 1. Soft, non-woven air-permeable top layer is gentle on the skin of the very young to the very old, as well as vulnerable and fragile skin during periods of illness.
- 2. The super absorbent inner layer allows body fluids to be taken away from the skin. The fluids are locked in the inner layer to keep skin
- 3. The breathable, waterproof backing assists with the containment of fluid for safe disposal.

# **Breathable Backing**

touch in just minutes.

**Moisture Management** 

Preserving the micro-climate.

the BreatheDRY™ draws in

moisture. locks it away from

the skin and feels dry to the

Permits air flow with air permeable backsheet. Compatible with all pressure redistribution surfaces, including low air loss mattress therapy. 20 times more breathable than traditional blue underpads.