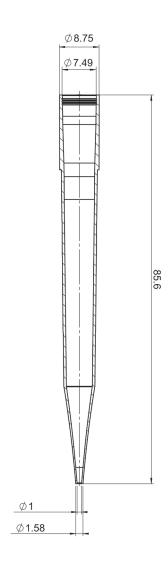

## 50 – 1250 μl Pipette tips 732134 | 732234

Dimensions in mm

| Volume    | 50 – 1250 μl                                                                                                                                                        |
|-----------|---------------------------------------------------------------------------------------------------------------------------------------------------------------------|
| Material  | PP; autoclavable at 121 °C (2 bar) acc. to DIN EN 285                                                                                                               |
| Color     | transparent                                                                                                                                                         |
| Packaging | racked                                                                                                                                                              |
| Quality   | Cleanroom class 8 according to ISO 14 644-1, Free of DNA*, RNase and DNase, Free of pyrogens, according to LAL test **, Sterile according to ISO 11137, Free of ATP |