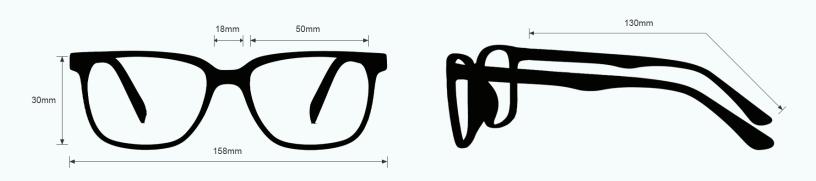

s to a light valve mechanism akin to a camera shutter. Their visible light transmission is at 10% and they are suitable for IPL 190-2000nm.

Their unique shutter technology ensures that the IPL glare is completely blocked when detected, and then they revert to high-transmission glasses when the glare ceases, efficiently isolating ultraviolet and infrared light. This makes them a significant advancement in the IPL color beauty industry, offering unparalleled eye safety for IPL beauty practitioners. Made of high-quality plastic, these durable and lightweight fitover frame glasses are available in white, also featuring symmetrical ventilation technology for air circulation and bent temples for a secure and comfortable fit in any situation.

VLT= 10% For IPL use only.

## FRAME SPECIFICATION