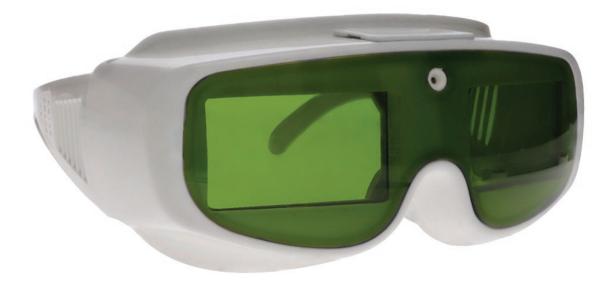

The IPL Shutter safety glasses with polycarbonate green lens filter are designed to provide enhanced protection specifically for IPL intense pulsed treatments, where the colored light's intensity surpasses the welding arc light by 10,000 times. These glasses, meeting ANSI Z87+ and ANSI Z136.1 safety standards, are equipped with advanced electronic metering automatic shading technology. This technology, using a micro-computer chip, allows for real-time shading depth protection. The Shutter glasses can instantly obscure IPL glare in less than 0.001 seconds, with a blackness value reaching T=0.0001%, thanks to a light valve mechanism akin to a camera shutter. Their visible light transmission is at 10% and they are suitable for IPL 190-2000nm.

Their unique shutter technology ensures that the IPL glare is completely blocked when detected, and then they revert to high-transmission glasses when the glare ceases, efficiently isolating ultraviolet and infrared light. This makes them a significant advancement in the IPL color beauty industry, offering unparalleled eye safety for IPL beauty practitioners. Made of high-quality plastic, these durable and lightweight fitover frame glasses are available in white, also featuring symmetrical ventilation technology for air circulation and bent temples for a secure and comfortable fit in any situation.

VLT= 10% For IPL use only.