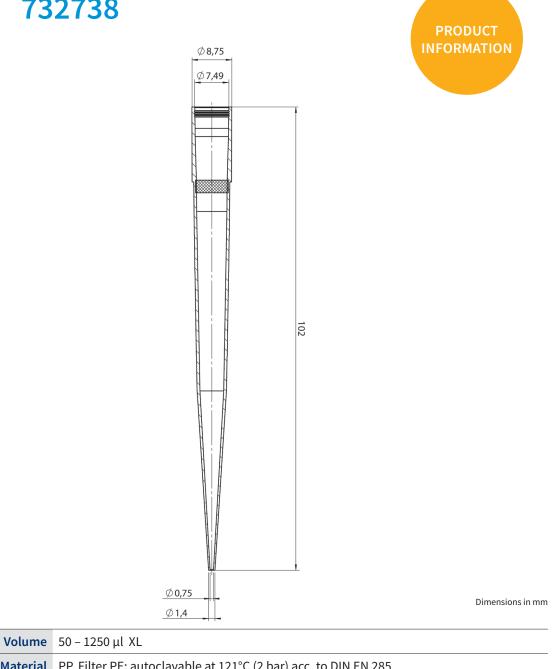

## 50 – 1250 μl Filter tips XL 732738

| votume    | 30 - 1230 μι λε                                                                                                                                                            |
|-----------|----------------------------------------------------------------------------------------------------------------------------------------------------------------------------|
| Material  | PP, Filter PE; autoclavable at 121°C (2 bar) acc. to DIN EN 285                                                                                                            |
| Color     | transparent                                                                                                                                                                |
| Packaging | racked                                                                                                                                                                     |
| Quality   | Cleanroom class 8 according to ISO 14 644-1, Free of DNA*, RNase and DNase,<br>Free of pyrogens, according to LAL test **, Sterile according to ISO 11 137,<br>Free of ATP |
|           |                                                                                                                                                                            |