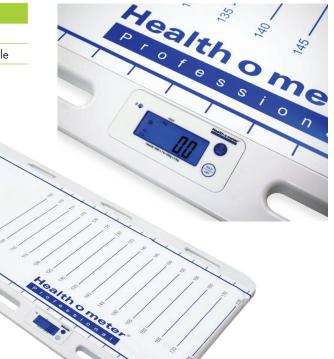

0

0

0

0

The PTS-1000KL is a transfer board with a built-in medical scale that provides a weight measurement when transferring a patient. All departments can benefit from the Patient Transfer Scale, particularly Stroke Units, the Emergency Room, ICU, and Radiology.

Designed by Clinicians for Clinicians the Patient Transfer Scale weighs critical or immobile patients instantly and accurately helping shorten door-to-needle times. It offers a superior alternative to other weighing equipment, such as in-bed scales, that are often not calibrated or inaccurate.

The scale is light and portable and can be utilized as part of an existing patient transfer process when a weight is needed, and will not disrupt the patient flow process.

Health o meter® Professional PTS-1000KL

#### **TECHNICAL SPECIFICATIONS**

**Capacity** 550 lb / 250 kg

**Resolution** 1 lb / 0.5 kg

Display 3" x 1" / 76 mm x 25 mm Backlight LCD

**Power Source** 3.7V rechargeable battery **Functions** 

LB/KG conversion Zero Hold/release Auto off Weighing Mat Size (w x d) 71" x 21" (1805mm x 533mm)

**Product Footprint (w x d x h)** 71" x 27 ½" x 1" (1805mm x 700mm x 30mm)

**Product Weight** 25 lb / 11.4 kg

Measuring Tape Height guide shown on mat 100cm – 180cm shown at 5 cm

Warranty 2-year limited manufacturer warranty