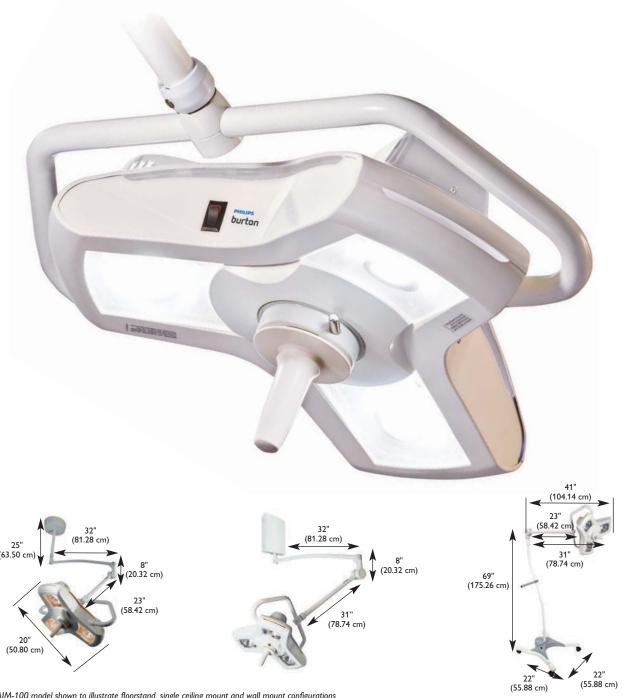

AIM-100 model shown to illustrate floorstand, single ceiling mount and wall mount configurations