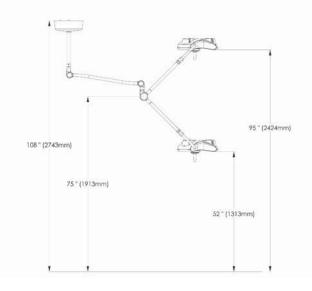

AIM-100 model shown to illustrate floorstand, single ceiling mount and wall mount configurations